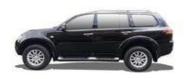

Thickness - 15mm

**Box Dimensions** 

Weight - 900g L - 155mm

H - 55mm W - 105mm

Barcode

Position

MITSUBISHI PAJERO SPORT II (KH, KS) 2008-

Rr.

CALL NOW TO ORDER YOUR STOCK!!!

(011) 898 1800

Picture(s) of vehicle(s) that this part is suitable for:

15

"Single Minded about YOUR Safety"