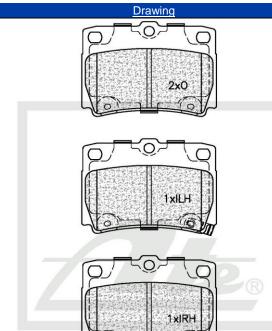

## **NEW PART NUMBER UPDATE**

SUPPLIED WITH 2 X WEAR INDICATOR PADS PER SET NOTE: L + R HANDED

> l⊶ 78.7 ⊸l 59

**Vehicle Applications** 

Details of New Part

**BRAKE PAD - REAR** 

**Brake Pad Sizes:** Length - 78.7mm Height - 59mm

Thickness - 15mm

**Box Dimensions** 

Weight - 900g L - 155mm

H - 55mm W - 105mm

Barcode

Position

MITSUBISHI PAJERO SPORT II (KH, KS) 2008-

Rr.